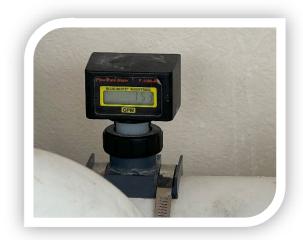

## Flowmeter

♣ The flowmeter was found not reading the flow of the pool. This has been corrected to prevent any future issues.