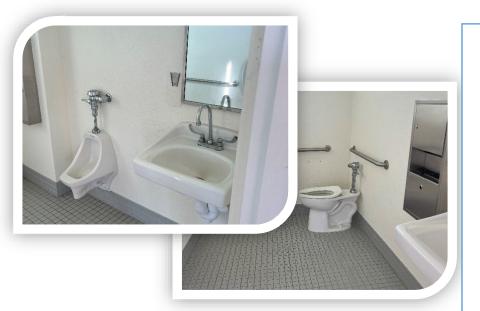

## **Amenity Restrooms**

- ♣The amenity restroom was found in a very unclean state from vandalism.
- The janitorial vendor was able to get everything cleaned and back to normal.