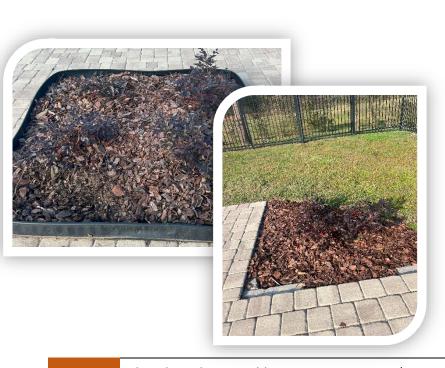

## District landscape

♣ The installation of new plants in open areas around the amenity has improved the overall appearance.